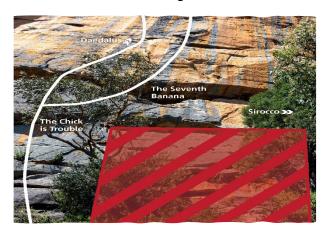

|

### **Further information:**

Please see the next page for images showing changes to climbs and exclusion areas. For more detailed information regarding rock climbing in Gariwerd please refer to the Gariwerd Rock Climbing FAQs document found <u>here</u> and for regular updates please visit <u>parks.vic.gov.au</u>



#### Dance of Life

New route is highlighted in green Closed route is highlighted in purple



#### **Daedalus and Seventh Banana**

New route is highlighted in green



# The Great Divide, Dance of life and the Mint

New routes are highlighted in green (Source: The Crag)



Exclusion Zone 1 – No climbing area



Exclusion Zone 2 – No climbing area





AN