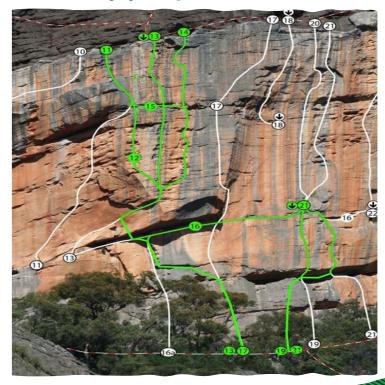

# The Great Divide, Dance of life and the Mint

New routes are highlighted in green (Source: The Crag)

Exclusion Zone 1 – No climbing area

Exclusion Zone 2 – No climbing area

AN