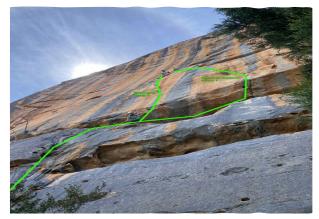

m the south/ Between the Sheeps area. Access is not permitted from Taipan Wall/ Spurt Wall areas.                                                                                                                                                                                                                      |

### **Further information:**

Please see the next page for images showing changes to climbs and exclusion areas. For more detailed information regarding rock climbing in Gariwerd please refer to the Gariwerd Rock Climbing FAQs document found <u>here</u> and for regular updates please visit <u>parks.vic.gov.au</u>



#### Dance of Life

New route is highlighted in green Closed route is highlighted in purple



#### **Daedalus and Seventh Banana**

New route is highlighted in green



# The Great Divide, Dance of life and the Mint

New routes are highlighted in green (Source: The Crag)



Exclusion Zone 1 – No climbing area



Exclusion Zone 2 – No climbing area





AN